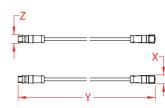

## MICRO STAR™ JUMPER

|  | ITEM          | CONNECTION | <b>X</b><br>(height) | <b>Y</b><br>(length) | <b>Z</b><br>(width) | WT<br>(lb) | PACKAGING<br>TYPE | EACH<br>(qty) | INNER<br>(qty) | CARTON<br>(qty) | UPC          |
|--|---------------|------------|----------------------|----------------------|---------------------|------------|-------------------|---------------|----------------|-----------------|--------------|
|  | S0825-JMPR-SC | SCREW      | 0.40"                | 12.00"               | 0.40"               | 0.02       | POLYBAG           | 1             | 1              | 50              | 791506066255 |